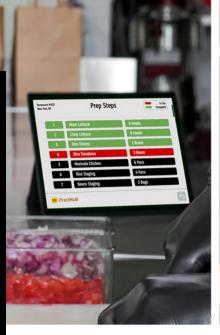

### **Prep Assistant**

From physical prep sheets to easy-touse, intuitive screens

Optimizes prep to create labor efficiencies, fresher food and less food waste

Instant results and digital track record of food prep with minimal crew training

### **Prep Assistant**

LIST PRICE \$249

DISCOUNTED PRICE \$199